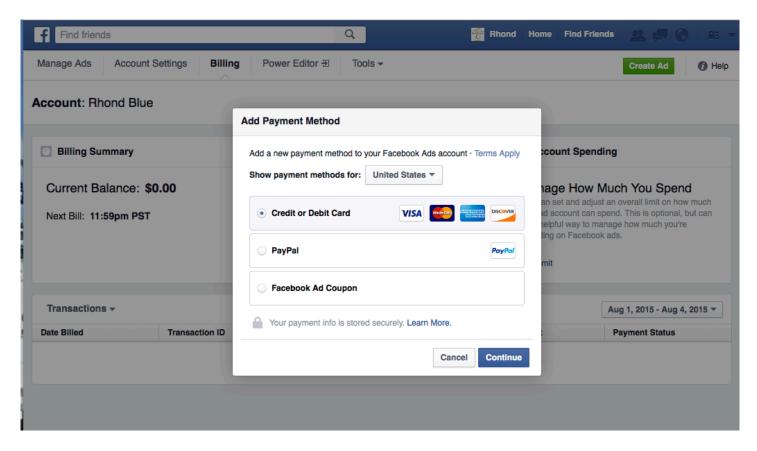

It might ask you to enter your password again before proceeding.

To add payment information, select **Billing** from the menu at the top of the screen.

You will arrive at a screen that looks like this. From here, select **Payment Methods** in the middle section.

Now select the method you wish to use to pay for your ads, and click **Continue**.

Enter your payment information on the **Add Payment Method** popup window and click **Continue**. (See image on the next page.)