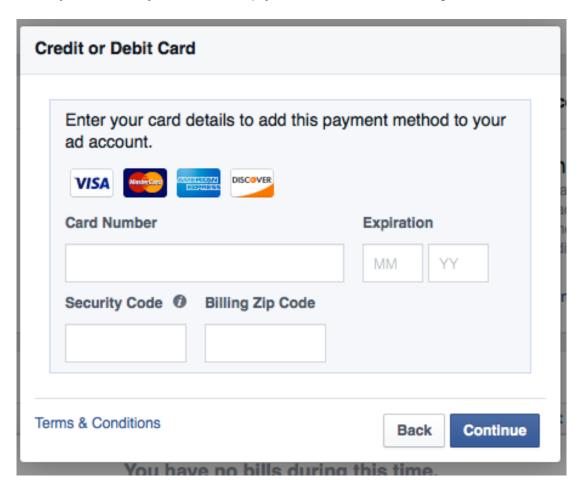

Now select the method you wish to use to pay for your ads, and click **Continue**.

Enter your payment information on the **Add Payment Method** popup window and click **Continue**. (See image on the next page.)

The next pop up lets you enter your credit card number, or PayPal details or Facebook Ad Coupon. Once you do that, you have set up your Facebook Ad Manager account and can create your ads.

You can click the green "Create Ad" box in the upper right corner to start creating your ad. See "How to Create a Facebook Ad- WITH visuals" to learn how to create an ad.