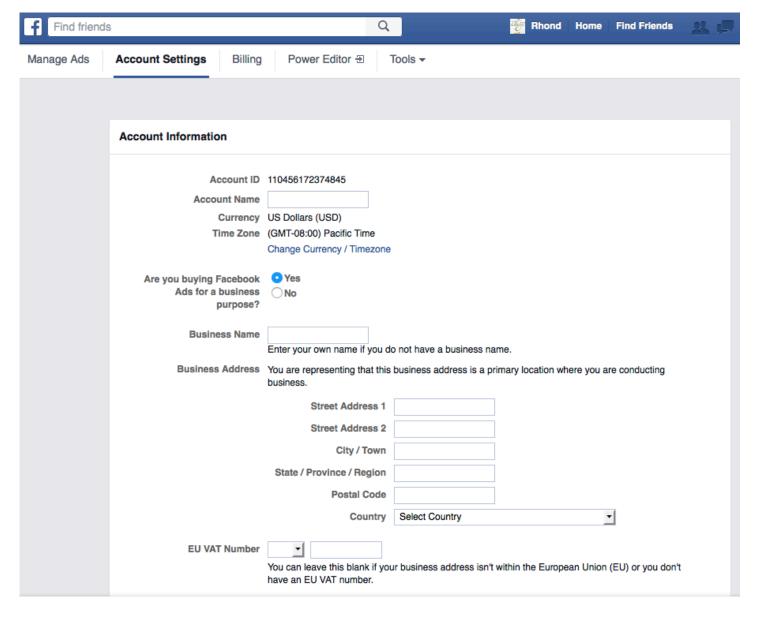

Next, you'll see a screen that looks like this (see the next page):

Your Account ID should already be there.

Add your **Account Name**. I just used my first and last name for this.

Where it asks, **Are you buying Facebook Ads for a business purpose?**, click on Yes. (If you click "No" then all your advertising costs will include a 23% VAT (Value Added Tax) because you don't have to list an address, so Facebook makes the assumption you're not from the U.S., and more specifically, that you're from Ireland!)

For **Business Name**, we suggest you use your state or area and the word "Marriage Encounter." For example: Nebraska Marriage Encounter

For **Business Address**, list your own address, since you're using your personal email account.

You can ignore **EU VAT Number**, since you don't have one.

Answer the, Are you an Agency buying ads on behalf of an Advertiser?, by clicking, No.

You don't have to do anything with **Ad Account Roles** if you are not going to allow anyone else to place ads using your personal Facebook advertising account. (Contact Bevin and Rhonda Walinga if you want to have multiple people use your Facebook advertising account, if you can't figure out how to add people o your own. Their email address is: walinga@nntc.net.)

Leave the **Account Notification** "On." You don't have to do anything with **Ads Email Notification** or **Ads Notifications on Facebook**. You can also leave **Enhanced Targeting Data**, "On." Next, click on **Save Changes** if it asks for that. But it may not ask for that.