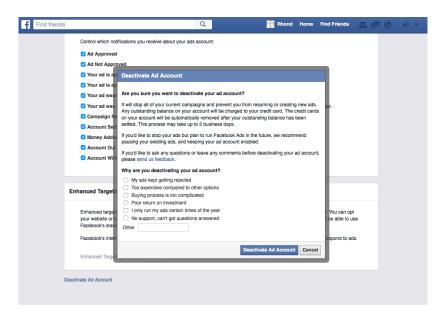

Click on **Account Settings** in the menu at the top. This will take you the Account Settings page. Scroll to the very bottom. There you will see in blue letters: **Deactivate Ad Account**. Click that.

This will pop up a new window for **Deactivate Ad Account** that asks if you're sure. If you're sure, click on the blue **Deactivate Ad Account** button in bottom right corner.

After you click on the blue "Deactivate" button, a message will appear at the top of your account page that says your ad account will be deactivated as soon as they confirm you don't owe Facebook any money.