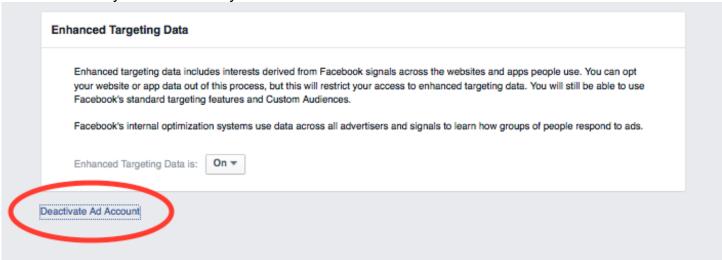

Leave the **Account Notification** "On." You don't have to do anything with **Ads Email Notification** or **Ads Notifications on Facebook**. You can also leave **Enhanced Targeting Data**, "On." Next, click on **Save Changes** if it asks for that. But it may not ask for that.

Click on **Account Settings** in the menu at the top. This will take you the Account Settings page. Scroll to the very bottom. There you will see in blue letters: **Deactivate Ad Account**. Click that.