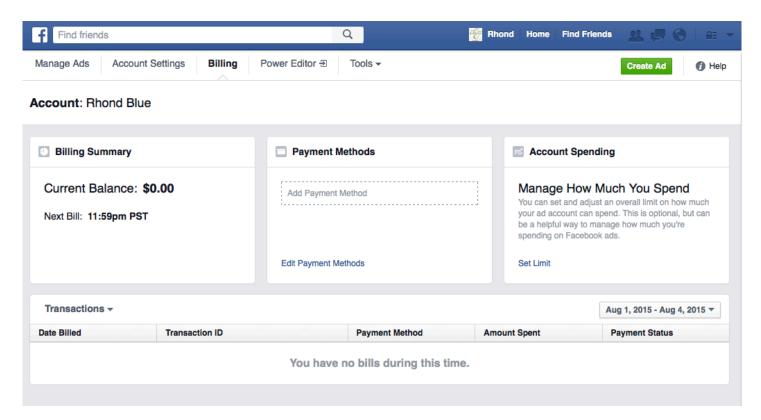

It might ask you to enter your password again before proceeding.

To add payment information, select **Billing** from the menu at the top of the screen.

You will arrive at a screen that looks like this. From here, select **Payment Methods** in the middle section.

Now select the method you wish to use to pay for your ads, and click **Continue**.

Enter your payment information on the **Add Payment Method** popup window and click **Continue**. (See image on the next page.)